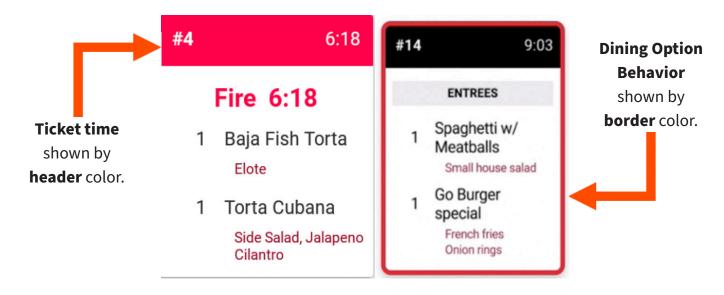

KDS orders can use colors to convey order times and dining option behaviors at a glance. Once the features are enabled in Toast Web and colors have been chosen, use this page to announce what each color indicates. Add the colors and their descriptions at the bottom and post this page near your KDS screen(s) for quick reference.

## **How Color Is Used**

## **What Each Color Indicates**

Shade in each box with a color or write the color in the box. Then list the description of the color.

| Ticket Time | Dinin | <b>Dining Option Behavior</b> |  |
|-------------|-------|-------------------------------|--|
|             |       |                               |  |
|             |       | On Premise                    |  |
|             |       | Off Premise                   |  |
|             |       |                               |  |